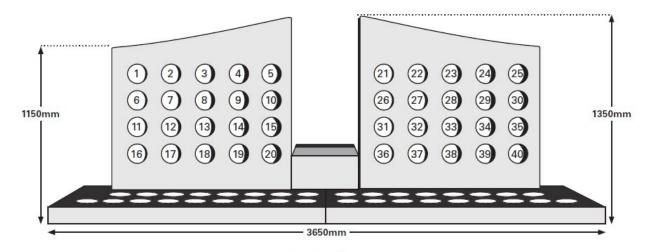

These containers are available from Hornsby Council.

The owner of the niche wall space is responsible for the safe keeping of the Ownership Certificate.

The Owner is responsible for providing the Cemetery Authority with the inscription details for the preparation of the plaque.

NSW Public Health Regulations require the Cemetery Authority to make an entry in the Cemetery Register for statutory information about burials in plots only. However the Cemetery Authority is able to record information relating to the details on the plaque in the Cemetery Register.

The Owner of the niche space is responsible for the safe condition and upkeep of the plaque, provided that such maintenance does not cause any marking or damage to the surfaces of the niche wall.



#### RIVER EAST



Side (B) View



Side (A) View

**HIGHWAY - WEST**