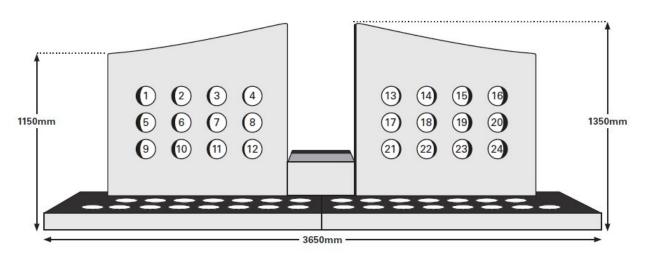

drical container. These containers are available from Hornsby Council.

The owner of the niche wall space is responsible for the safe keeping of the Ownership Certificate.

The Owner is responsible for providing the Cemetery Authority with the inscription details for the preparation of the plaque.

NSW Public Health Regulations require the Cemetery Authority to make an entry in the Cemetery Register for statutory information about burials in plots only. However the Cemetery Authority is able to record information relating to the details on the plaque in the Cemetery Register.

The Owner of the niche space is responsible for the safe condition and upkeep of the plaque, provided that such maintenance does not cause any marking or damage to the surfaces of the niche wall.



#### RIVER EAST



Side (B) View



Side (A) View

**HIGHWAY - WEST**