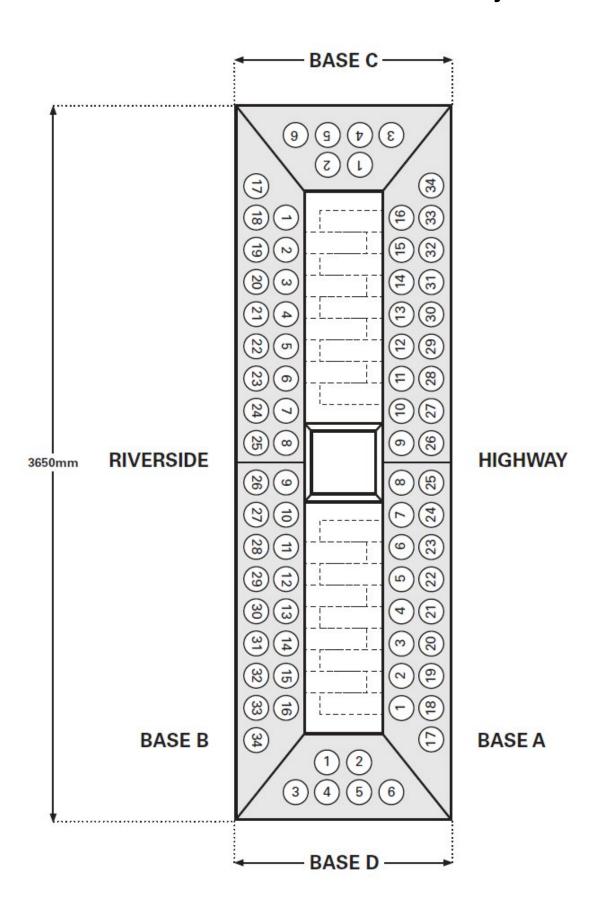

nsby Council.

The owner of the niche wall space is responsible for the safe keeping of the Ownership Certificate.

The Owner is responsible for providing the Cemetery Authority with the inscription details for the preparation of the plaque.

NSW Public Health Regulations require the Cemetery Authority to make an entry in the Cemetery Register for statutory information about burials in plots only. However the Cemetery Authority is able to record information relating to the details on the plaque in the Cemetery Register.

The Owner of the niche space is responsible for the safe condition and upkeep of the plaque, provided that such maintenance does not cause any marking or damage to the surfaces of the niche wall.



#### RIVER EAST



Side (B) View



Side (A) View

**HIGHWAY - WEST**