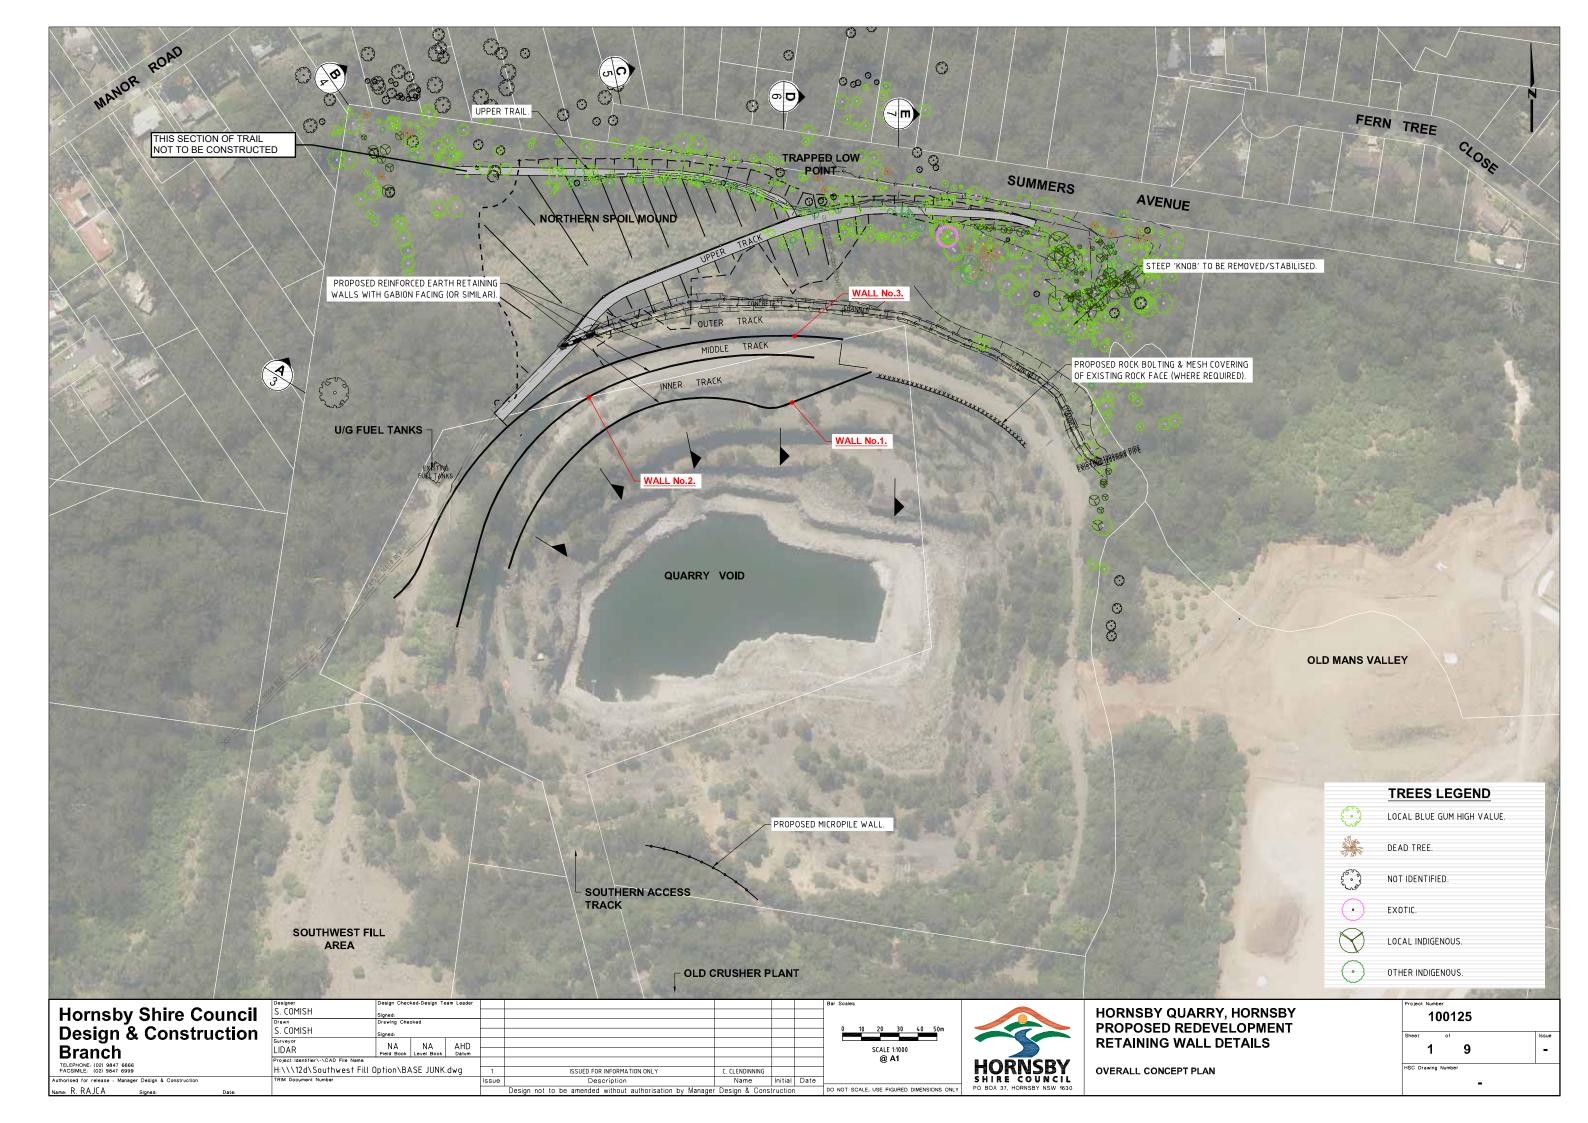

| m<br>• |                                                   |
|--------|---------------------------------------------------|
| NLY    | HORNSBY SHIRE COUNCIL PO BOX 37, HORNSBY NSW 1630 |

PROPOSED REDEVELOPMENT RETAINING WALL DETAILS