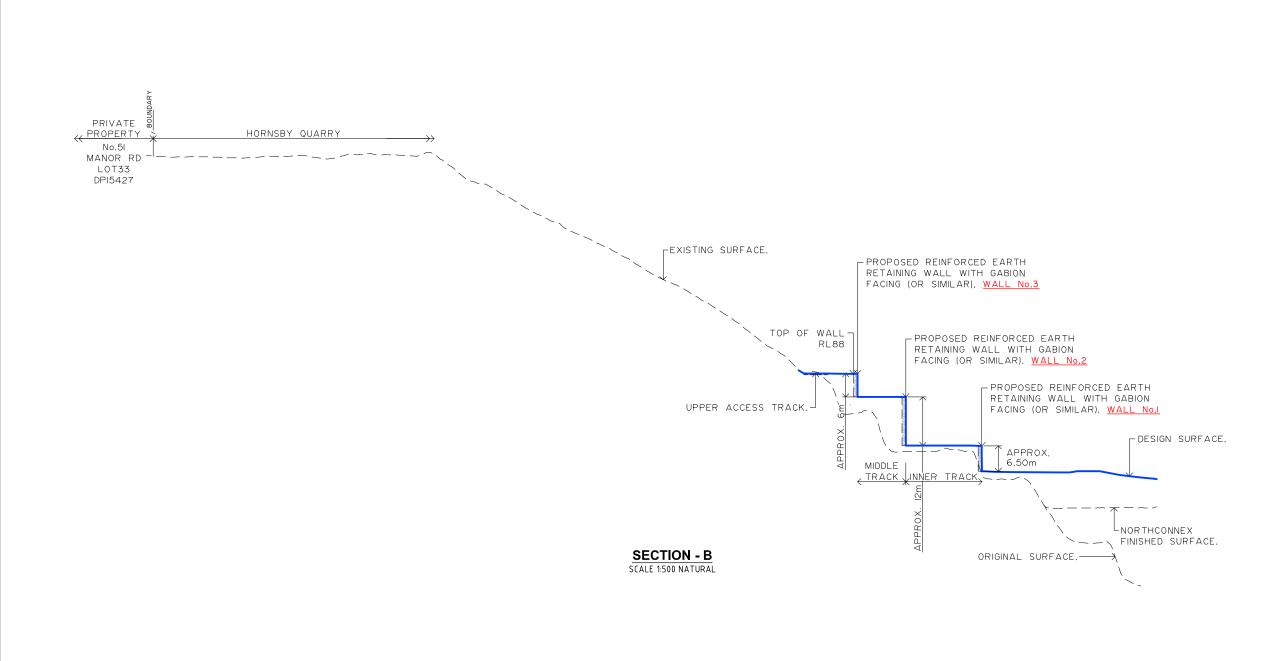

HORNSBY QUARRY, HORNSBY PROPOSED REDEVELOPMENT RETAINING WALL DETAILS

| of     |   |
|--------|---|
| 9      |   |
| Number |   |
|        | _ |

SECTION B

DRAWING SHOWING TYPICAL LAYOUT DETAILS OF MICROPILE WALL