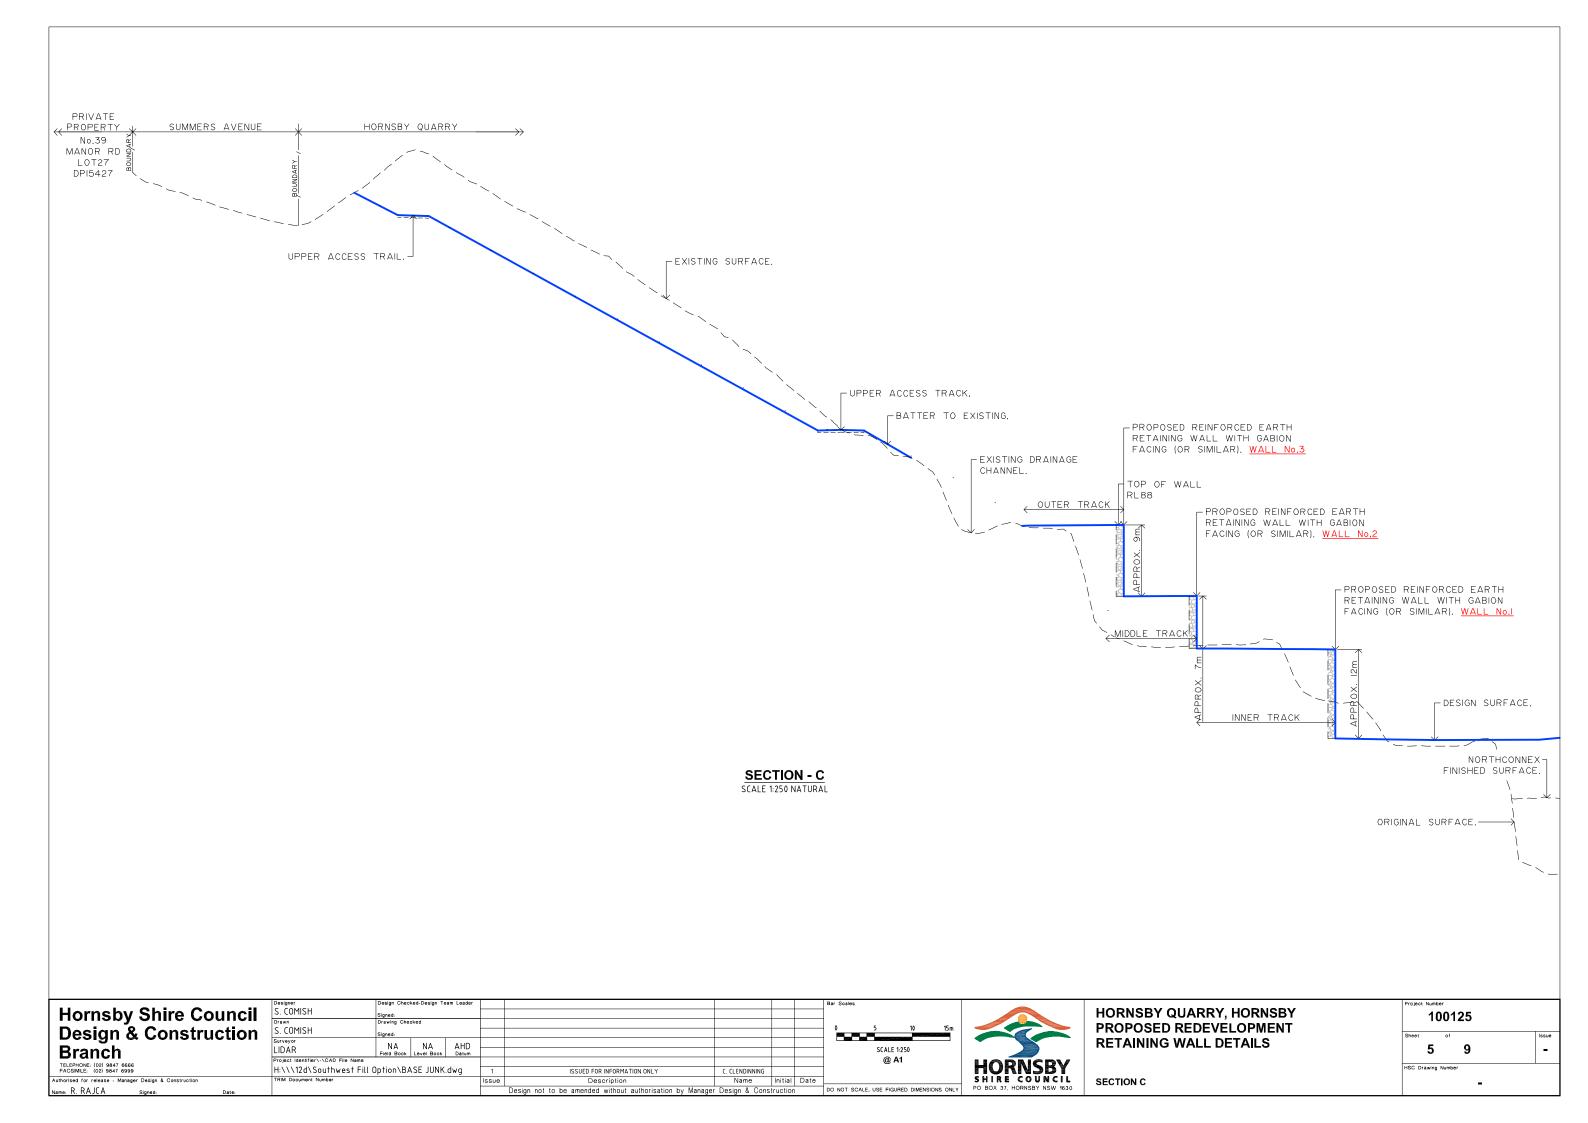

|    | .dwg | 1     | ISSUED FOR INFORMATION ONLY                               | C. CLENDINNING |         |      |  |
| TRIM Document Number                         |                                                                   |    |      | Issue | Description                                               | Name           | Initial | Date |  |
|                                              |                                                                   |    |      |       | Design not to be amended without authorisation by Manager | Design & Const | ruction |      |  |





HORNSBY QUARRY, HORNSBY PROPOSED REDEVELOPMENT RETAINING WALL DETAILS

| of     |   |
|--------|---|
| 9      |   |
| Number |   |
|        | _ |

SECTION B









DRAWING SHOWING TYPICAL LAYOUT DETAILS OF MICROPILE WALL

| Hornsby Shire Council Design & Construction Branch |     |
|----------------------------------------------------|-----|
| Dianon                                             | - 1 |

|  | Designer                                                                        | Design Checked-Design Team Leader |                  |  |       |                                                           |                |          |      |
|--|---------------------------------------------------------------------------------|-----------------------------------|------------------|--|-------|-----------------------------------------------------------|----------------|----------|------|
|  | S. COMISH Signed: Drawn Drawing Checked