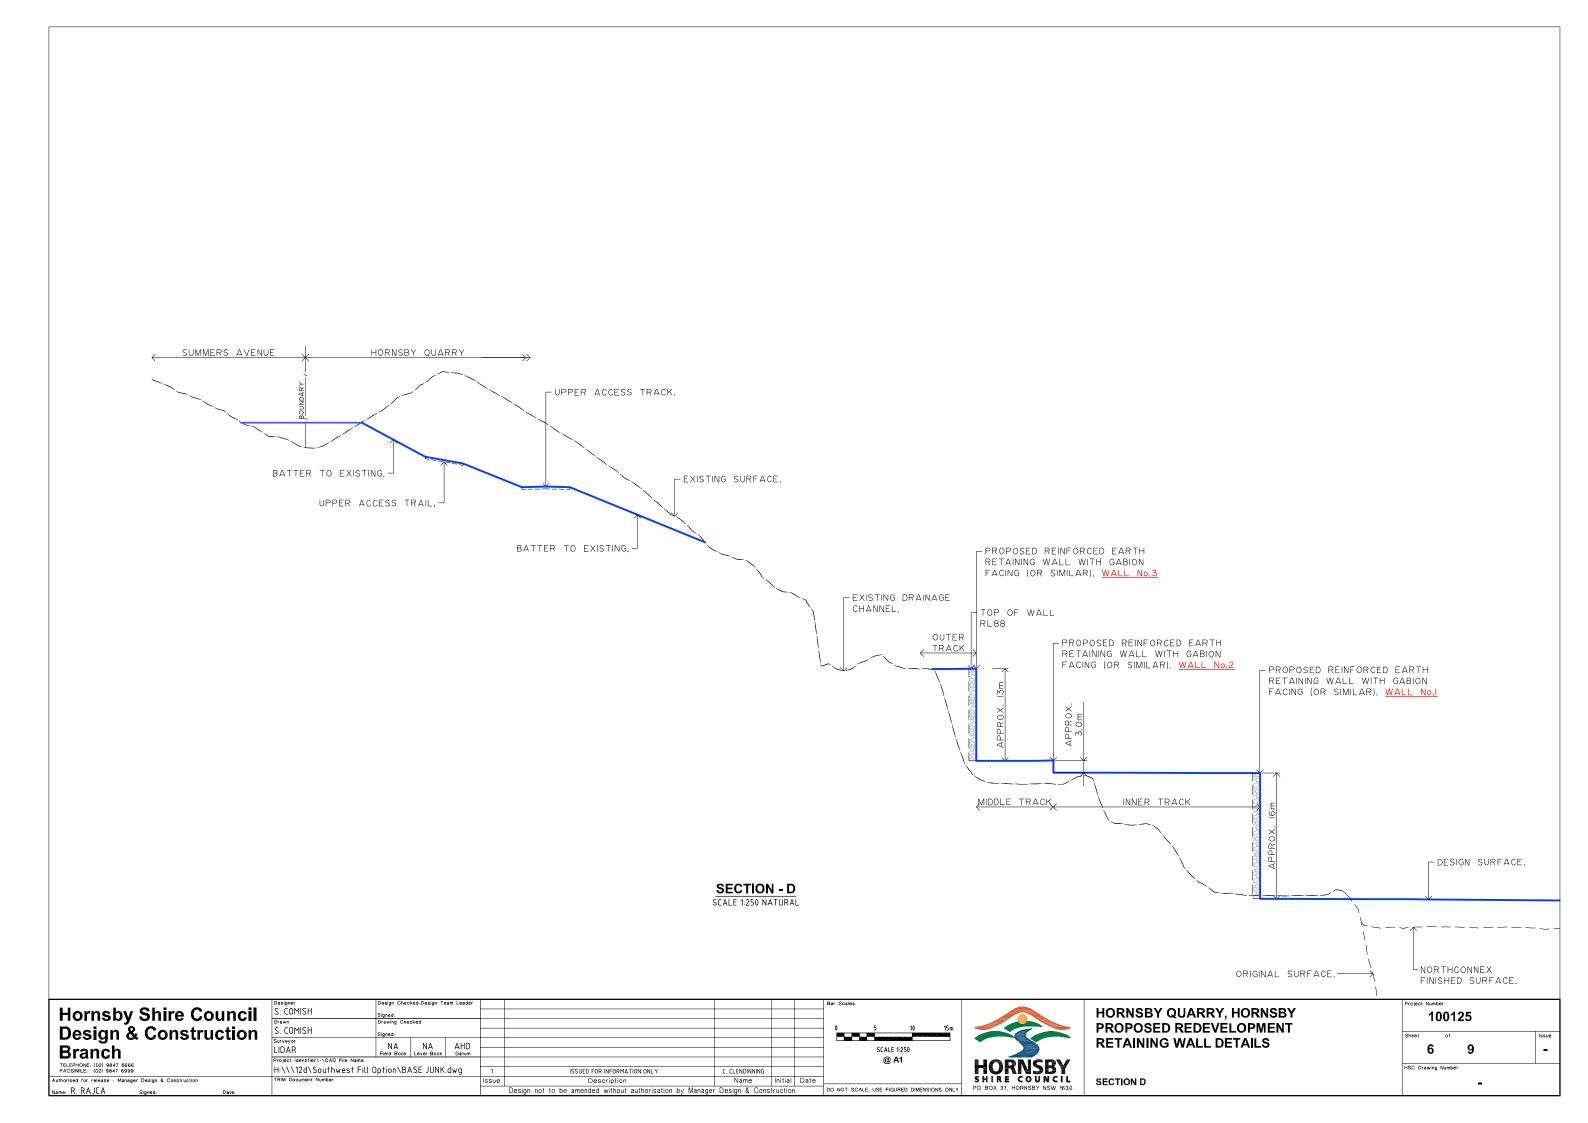

|    | .dwg | 1     | ISSUED FOR INFORMATION ONLY                               | C. CLENDINNING |         |      |  |
| TRIM Document Number                         |                                                                   |    |      | Issue | Description                                               | Name           | Initial | Date |  |
|                                              |                                                                   |    |      |       | Design not to be amended without authorisation by Manager | Design & Const | ruction |      |  |





HORNSBY QUARRY, HORNSBY PROPOSED REDEVELOPMENT RETAINING WALL DETAILS

| of     |   |
|--------|---|
| 9      |   |
| Number |   |
|        | _ |

SECTION B









DRAWING SHOWING TYPICAL LAYOUT DETAILS OF MICROPILE WALL

| Hornsby Shire Council Design & Construction Branch |     |
|----------------------------------------------------|-----|
| Dianon                                             | - 1 |

|  | Designer                                                                        | Design Checked-Design Team Leader |                  |  |       |                                                           |                |          |      |
|--|---------------------------------------------------------------------------------|-----------------------------------|------------------|--|-------|-----------------------------------------------------------|----------------|----------|------|
|  | S. COMISH Signed: Drawn Drawing Checked