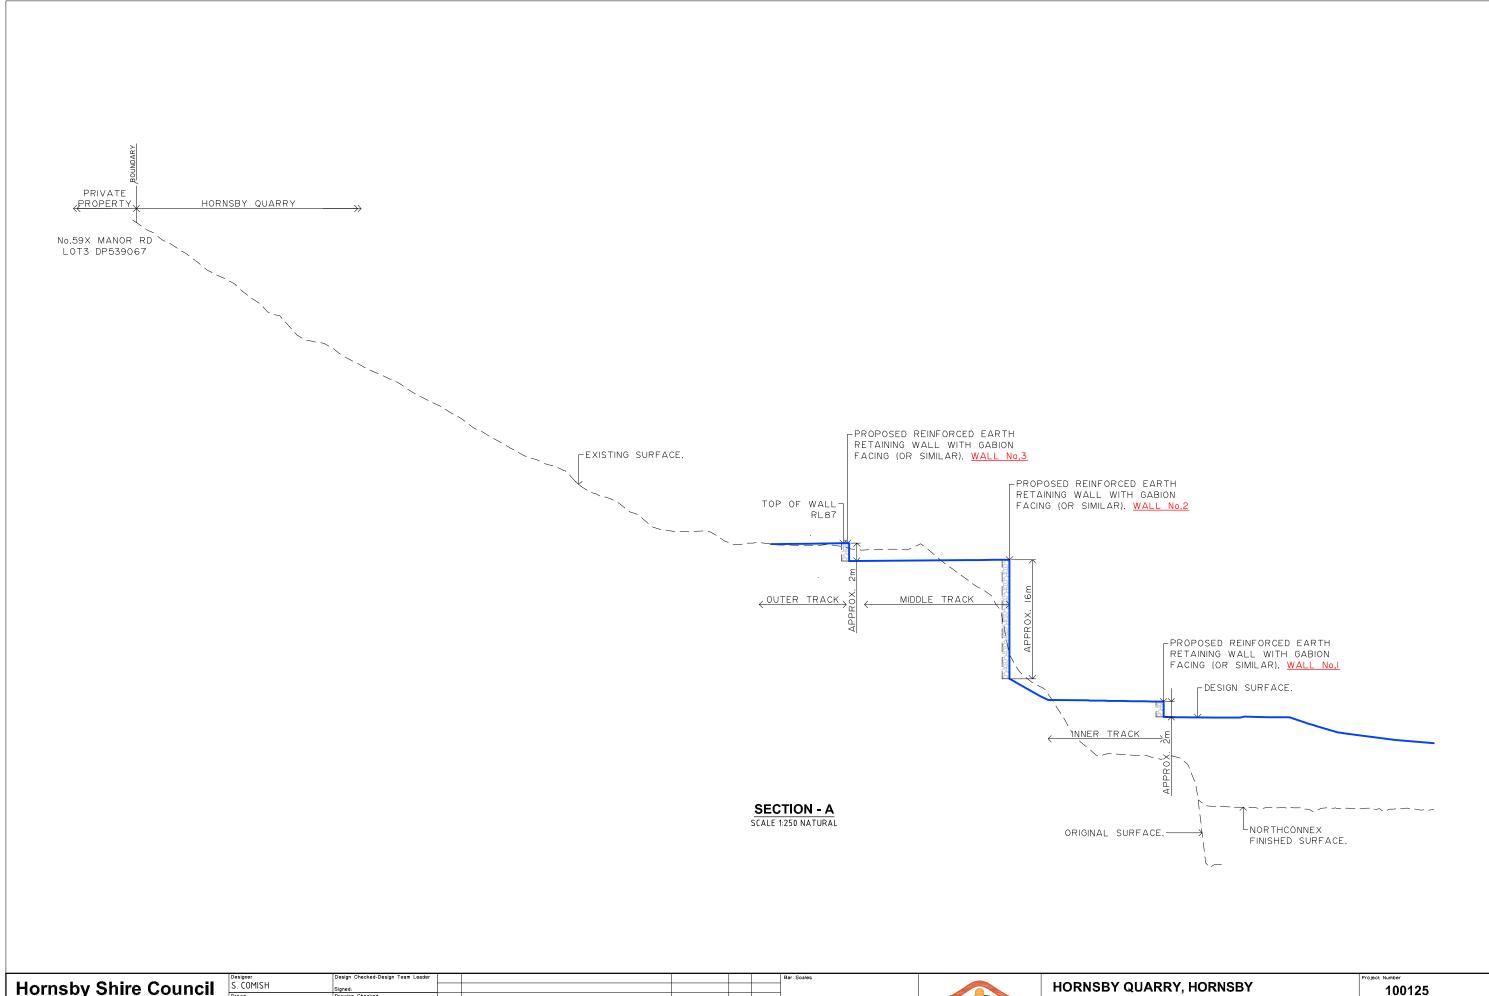

SECTION A

Hornsby Shire Council
Design & Construction
Branch

TELEPHONE: (02) 9847 6696
FACSMILE: (02) 9847 6899

Authorised for release - Manager Design & Construction

ame: R. RAJCA

|                                              | Design Checked-Design Team Leader Signed: Drawing Checked Signed: |    |      |       |                                                           |                |         |      |  |
|----------------------------------------------|-------------------------------------------------------------------|----|------|-------|-----------------------------------------------------------|----------------|---------|------|--|
| S. COMISH                                    |                                                                   |    |      |       |                                                           |                |         |      |  |
| Drawn                                        |                                                                   |    |      |       |                                                           |                |         |      |  |
| S. COMISH                                    |                                                                   |    |      |       |                                                           |                |         |      |  |
| Surveyor                                     | NA                                                                | NA | AHD  |       |                                                           |                |         |      |  |
| LIDAR                                        |                                                                   |    |      | Datum |                                                           |                |         |      |  |
| Project Identifier\-\CAD File Name           |                                                                   |    |      |       |                                                           |                |         |      |  |
| l:\\\12d\Southwest Fill Option\BASE JUNK.dwg |                                                                   |    | .dwg | 1     | ISSUED FOR INFORMATION ONLY                               | C. CLENDINNING |         |      |  |
| TRIM Document Number                         |                                                                   |    |      | Issue | Description                                               | Name           | Initial | Date |  |
|                                              |                                                                   |    |      |       | Design not to be amended without authorisation by Manager | Design & Const | ruction |      |  |