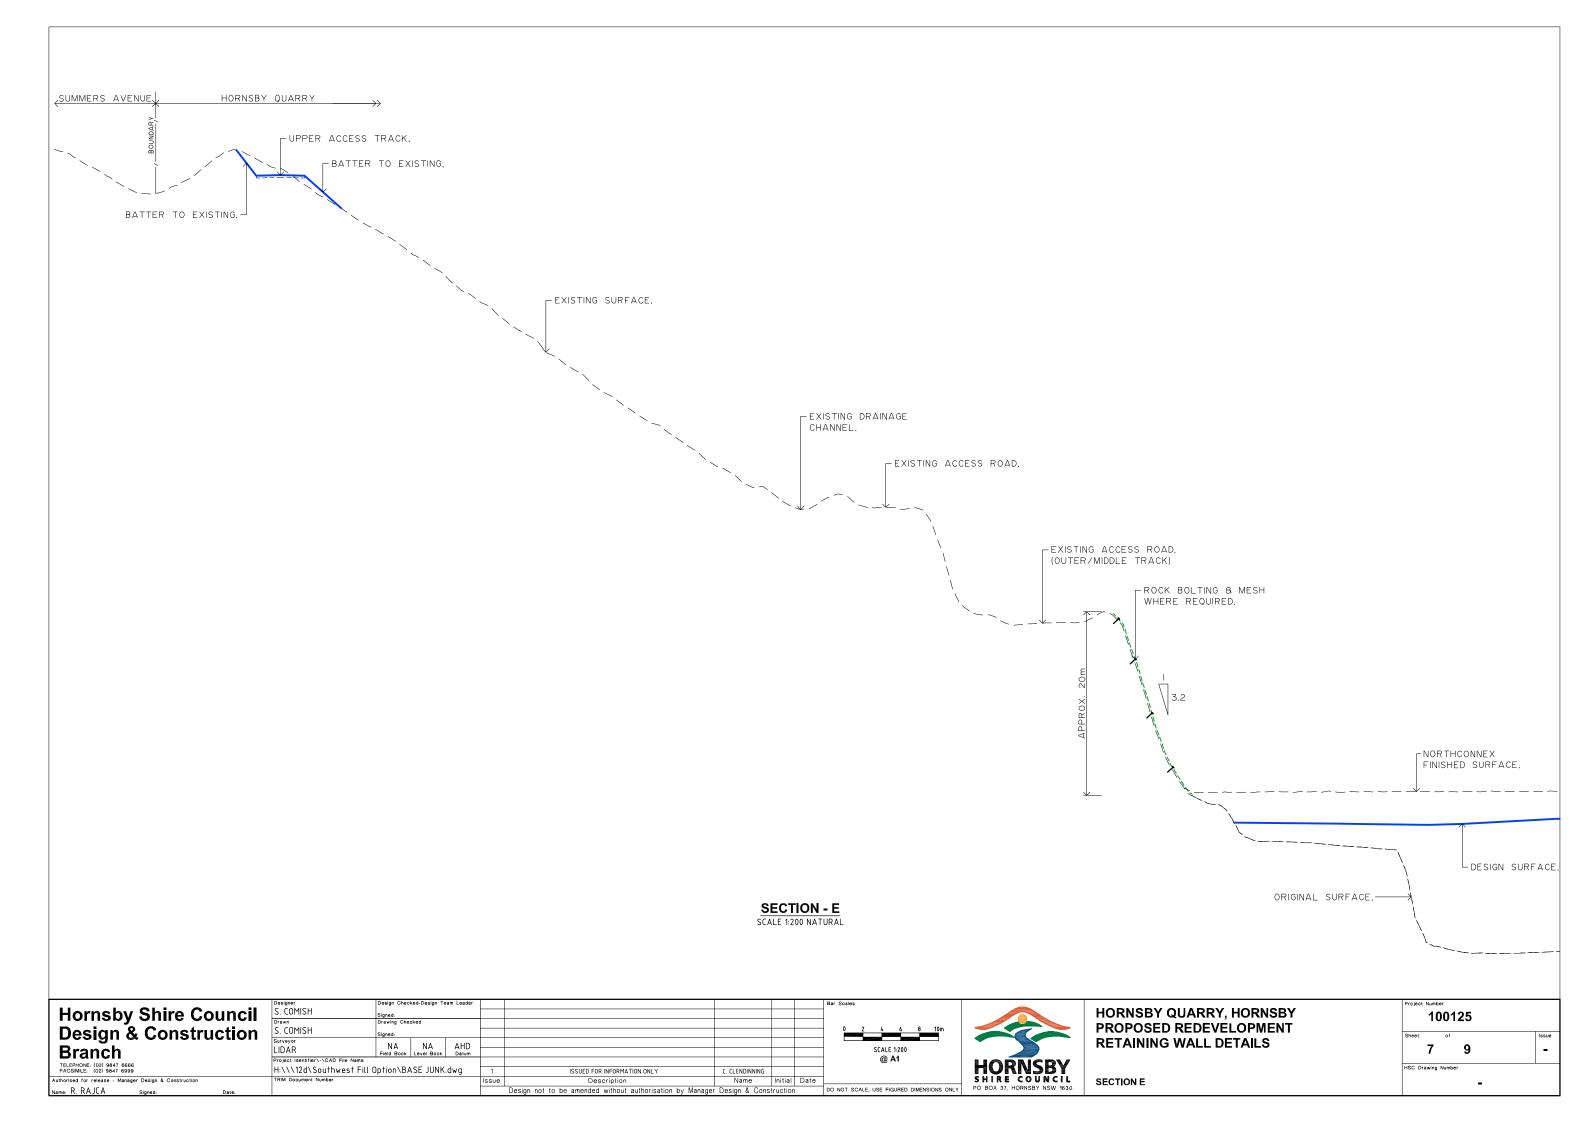

|    | .dwg | 1     | ISSUED FOR INFORMATION ONLY                               | C. CLENDINNING |         |      |  |
| TRIM Document Number                         |                                                                   |    |      | Issue | Description                                               | Name           | Initial | Date |  |
|                                              |                                                                   |    |      |       | Design not to be amended without authorisation by Manager | Design & Const | ruction |      |  |





HORNSBY QUARRY, HORNSBY PROPOSED REDEVELOPMENT RETAINING WALL DETAILS

| of     |   |
|--------|---|
| 9      |   |
| Number |   |
|        | _ |

SECTION B









DRAWING SHOWING TYPICAL LAYOUT DETAILS OF MICROPILE WALL

| Hornsby Shire Council Design & Construction Branch |     |
|----------------------------------------------------|-----|
| Dianon                                             | - 1 |

|  | Designer                                                                        | Design Checked-Design Team Leader |                  |  |       |                                                           |                |          |      |
|--|---------------------------------------------------------------------------------|-----------------------------------|------------------|--|-------|-----------------------------------------------------------|----------------|----------|------|
|  | S. COMISH Signed: Drawn Drawing Checked