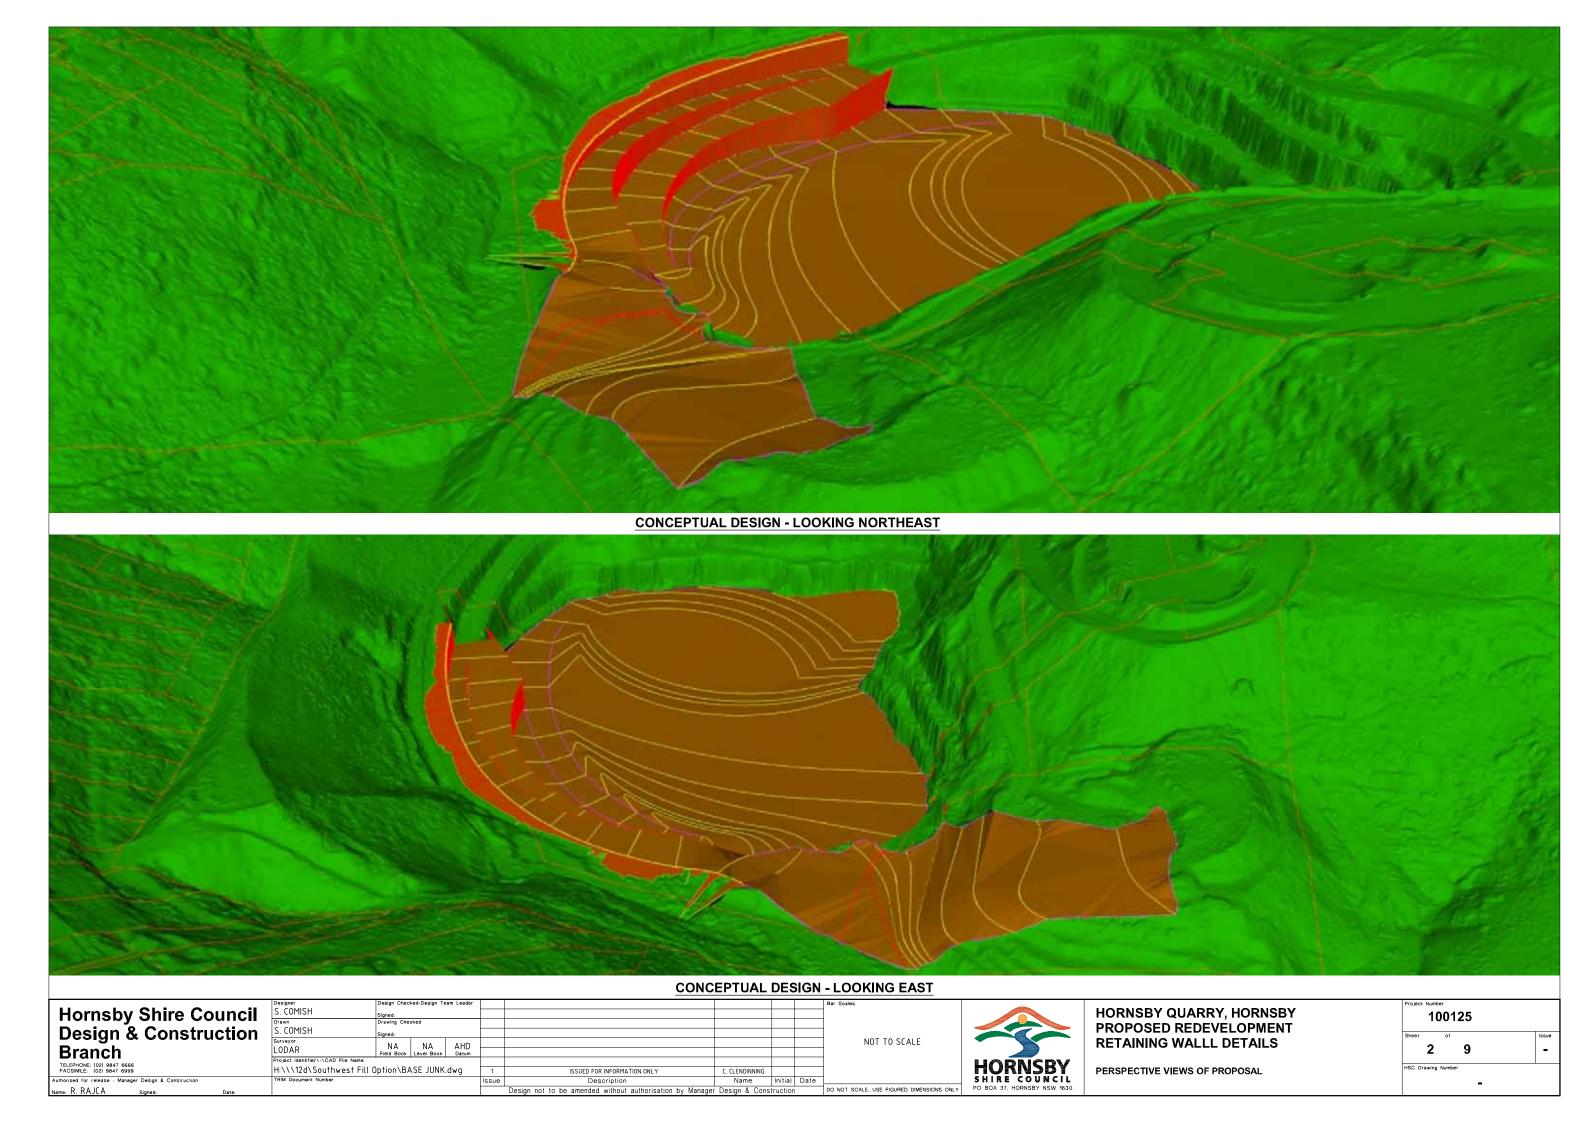

| m<br>• |                                                   |
|--------|---------------------------------------------------|
| NLY    | HORNSBY SHIRE COUNCIL PO BOX 37, HORNSBY NSW 1630 |

PROPOSED REDEVELOPMENT RETAINING WALL DETAILS