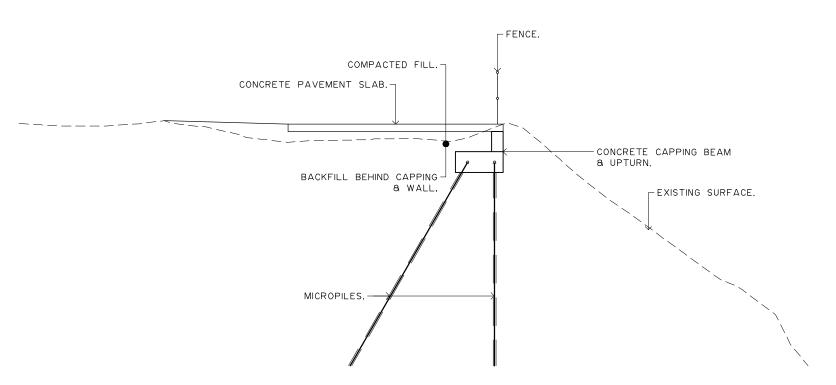

HORNSBY QUARRY, HORNSBY PROPOSED REDEVELOPMENT RETAINING WALL DETAILS

| of     |   |
|--------|---|
| 9      |   |
| Number |   |
|        | _ |

SECTION B

DRAWING SHOWING TYPICAL LAYOUT DETAILS OF MICROPILE WALL