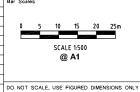

|                |         |      |  |
| l:\\\12d\Southwest Fill Option\BASE JUNK.dwg |                                                                   |    | .dwg | 1     | ISSUED FOR INFORMATION ONLY                               | C. CLENDINNING |         |      |  |
| TRIM Document Number                         |                                                                   |    |      | Issue | Description                                               | Name           | Initial | Date |  |
|                                              |                                                                   |    |      |       | Design not to be amended without authorisation by Manager | Design & Const | ruction |      |  |





HORNSBY QUARRY, HORNSBY PROPOSED REDEVELOPMENT RETAINING WALL DETAILS

| of     |   |
|--------|---|
| 9      |   |
| Number |   |
|        | _ |

SECTION B









DRAWING SHOWING TYPICAL LAYOUT DETAILS OF MICROPILE WALL

| Hornsby Shire Council Design & Construction Branch |     |
|----------------------------------------------------|-----|
| Dianon                                             | - 1 |

|  | Designer                                                                        | Design Checked-Design Team Leader |                  |  |       |                                                           |                |          |      |
|--|---------------------------------------------------------------------------------|-----------------------------------|------------------