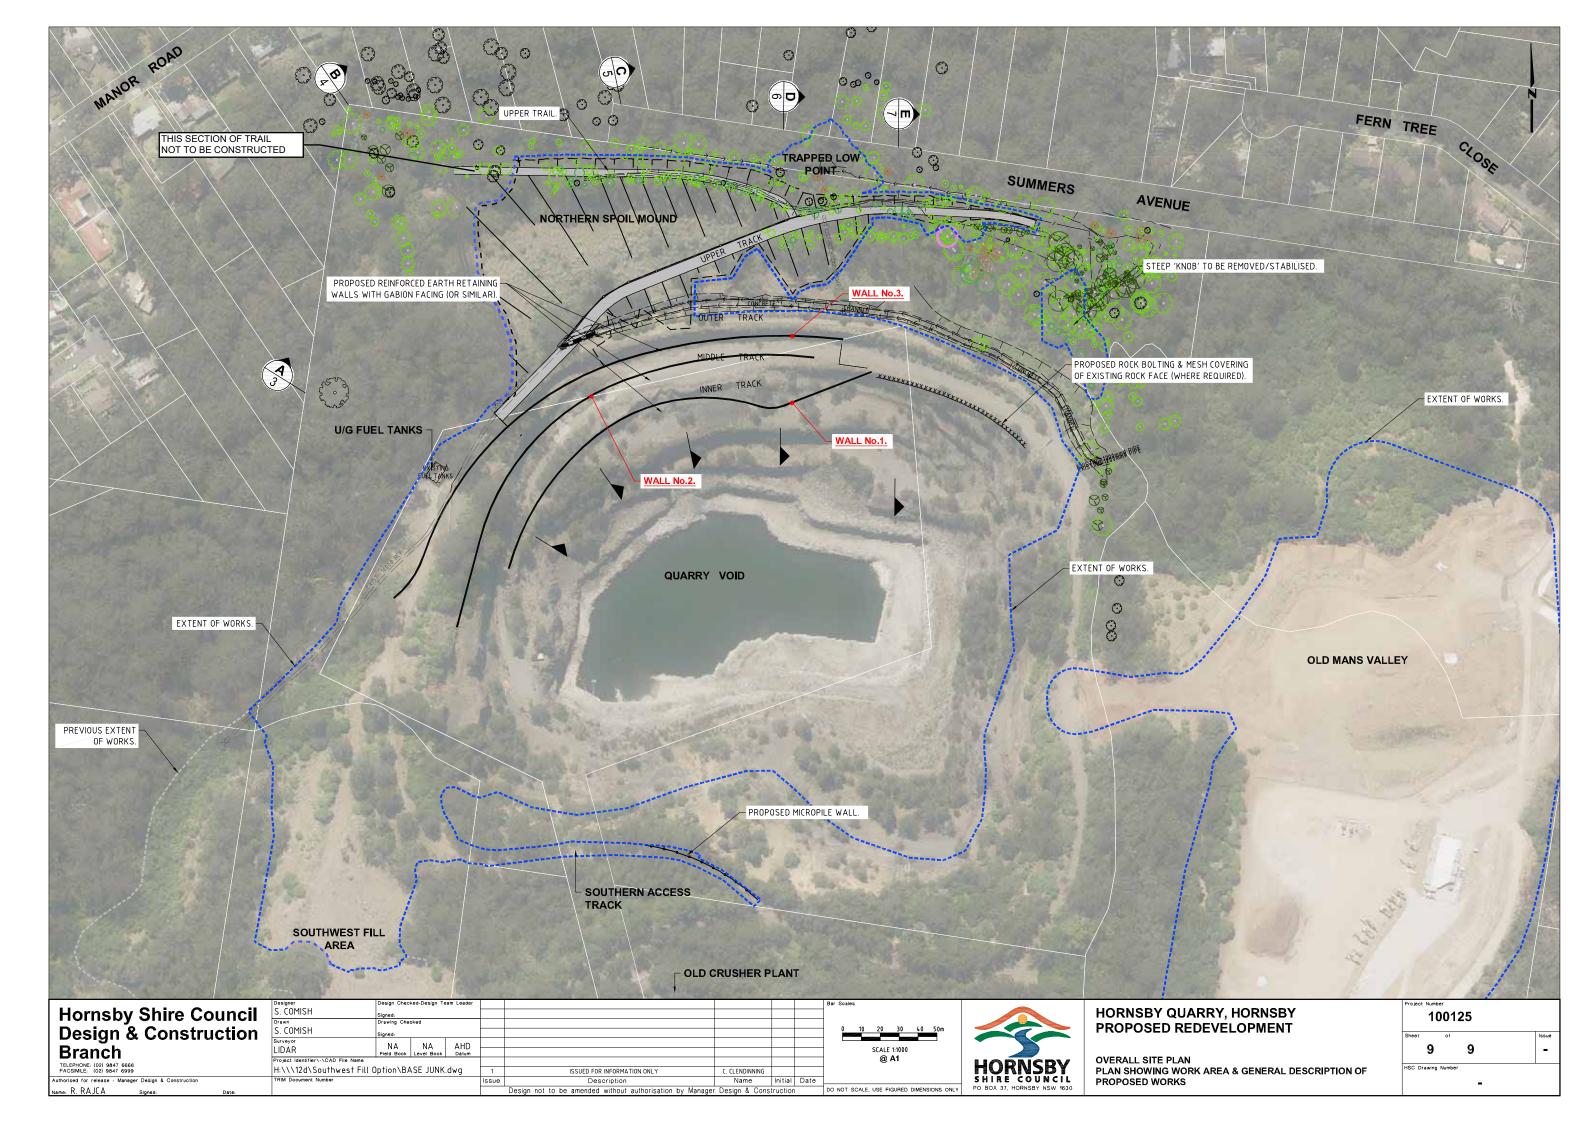

| m<br>• |                                                   |
|--------|---------------------------------------------------|
| NLY    | HORNSBY SHIRE COUNCIL PO BOX 37, HORNSBY NSW 1630 |

PROPOSED REDEVELOPMENT RETAINING WALL DETAILS

HORNSBY QUARRY, HORNSBY PROPOSED REDEVELOPMENT RETAINING WALL DETAILS

| of     |   |
|--------|---|
| 9      |   |
| Number |   |
|        | _ |

SECTION B

DRAWING SHOWING TYPICAL LAYOUT DETAILS OF MICROPILE WALL

NOT TO SCALE DO NOT SCALE, USE FIGURED DIMENSIONS ONLY

HORNSBY QUARRY, HORNSBY PROPOSED REDEVELOPMENT **RETAINING WALL DETAILS** 

100125 8 9

MICROPILE DETAILS