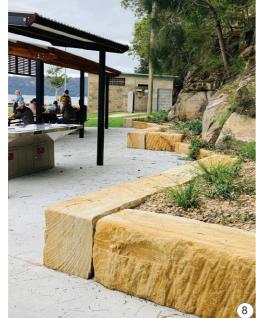

Stepping stones in play mulch

Rubber softfall under swing

Painted totem nature trail markers

Sandstone seating edge

Nature play trail through vegetation

Hornsby Shire Council 296 Peats Ferry Road, Hornsby PO Box 37, Hornsby NSW 1630