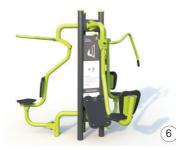

The playground will be shaded by the adjacent established canopy and new canopy tree plantings.

The masterplan proposes exercise equipment along the circuit path. It will provide opportunities for warm up and strengthening activities.

## INDICATIVE PLAY AND FITNESS EQUIPMENT

Nature play trail obstacle course

Build your own cubby frame

Three way swing

Multiplay structure

Leg strengthening exercise station

Strength exercise station

Woodgrain finish aluminium picnic setting