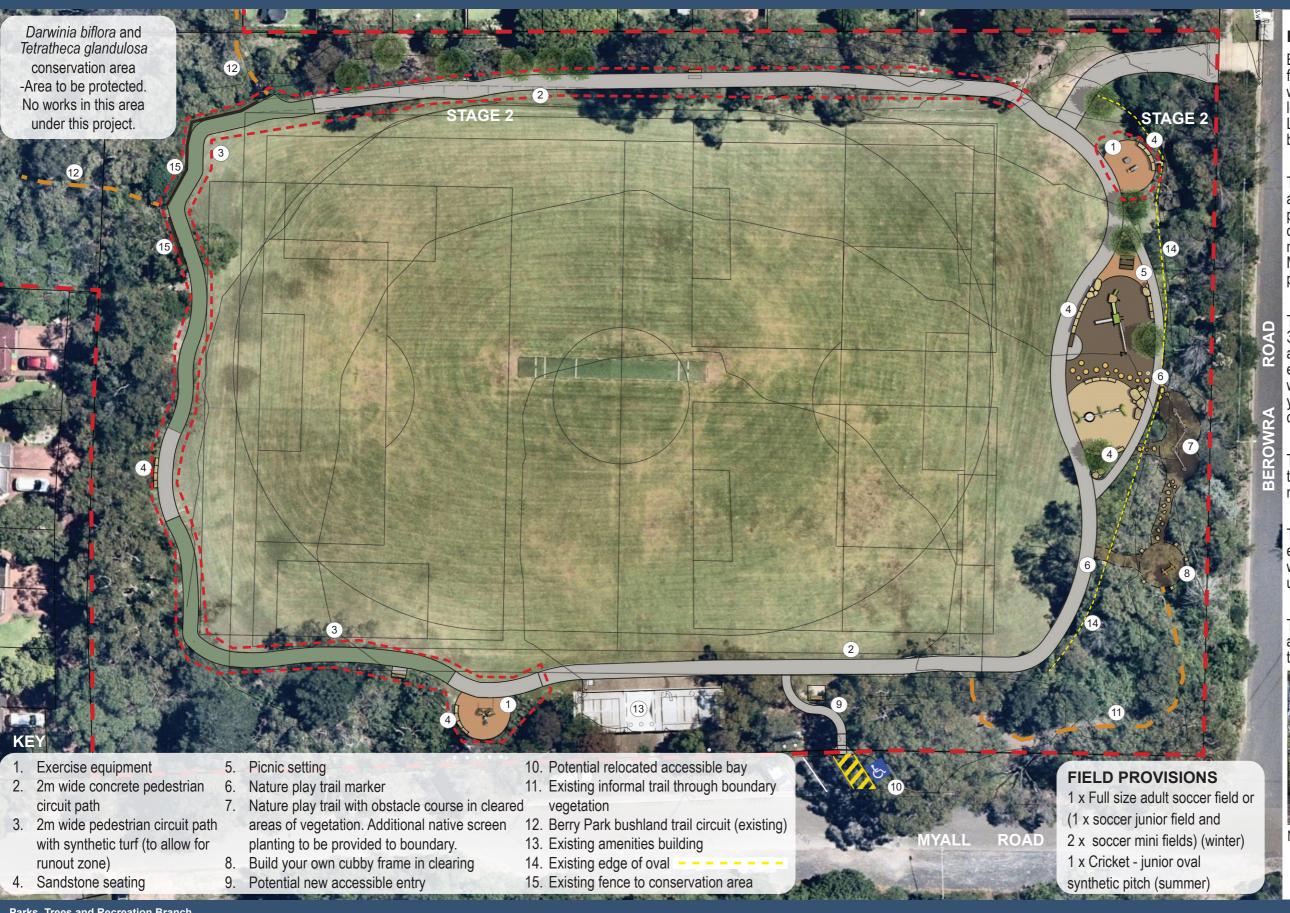

## PROJECT DESCRIPTION

Berry Park at Mt Colah is scheduled for renewal under Council's capital works program. The site is listed as local heritage item in the Hornsby LEP for the character of the boundary vegetation.

The landscape masterplan includes a new local scale playground, pedestrian circuit path around the oval, improved access with potential relocation of the accessible ramp off Myall Road and relocated accessible parking bay.

The new playground will feature a 3 way swingset, large multiplay unit and picnic setting. The playground extends into the vegetation beyond with a nature play trail and build your own cubby opportunity in the clearing.

The playground will be shaded by the adjacent established canopy and new canopy tree plantings.

The masterplan proposes exercise equipment along the circuit path. It will provide opportunities for warm up and strengthening activities.

The project is to be staged subject to available funding with the playground to be delivered in stage 1.

Nature play trail entry point

## INDICATIVE PLAY AND FITNESS EQUIPMENT

Nature play trail obstacle course

Build your own cubby frame

Three way swing

Multiplay structure

Leg strengthening exercise station

Strength exercise station

Woodgrain finish aluminium picnic setting

Stepping stones in play mulch

Rubber softfall under swing

Painted totem nature trail markers

Sandstone seating edge

Nature play trail through vegetation

Hornsby Shire Council 296 Peats Ferry Road, Hornsby PO Box 37, Hornsby NSW 1630