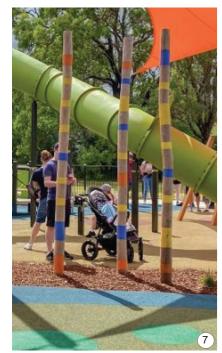

## INDICATIVE PLAY AND FITNESS EQUIPMENT

Nature play trail obstacle course

Build your own cubby frame

Three way swing

Multiplay structure

Leg strengthening exercise station

Strength exercise station

Woodgrain finish aluminium picnic setting

Stepping stones in play mulch

Rubber softfall under swing

Painted totem nature trail markers

Sandstone seating edge

Nature play trail through vegetation

Hornsby Shire Council 296 Peats Ferry Road, Hornsby PO Box 37, Hornsby NSW 1630