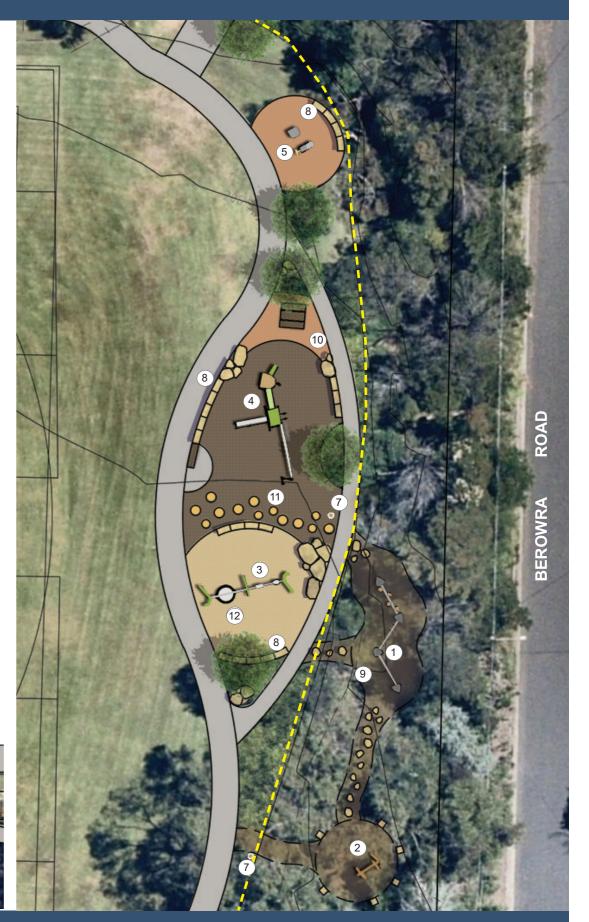

The landscape masterplan includes a new local scale playground, pedestrian circuit path around the oval, improved access with potential relocation of the accessible ramp off Myall Road and relocated accessible parking bay.

The new playground will feature a 3 way swingset, large multiplay unit and picnic setting. The playground extends into the vegetation beyond with a nature play trail and build your own cubby opportunity in the clearing.

The playground will be shaded by the adjacent established canopy and new canopy tree plantings.

The masterplan proposes exercise equipment along the circuit path. It will provide opportunities for warm up and strengthening activities.

The project is to be staged subject to available funding with the playground to be delivered in stage 1.

Nature play trail entry point