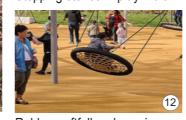

The new playground will feature a 3 way swingset, large multiplay unit and picnic setting. The playground extends into the vegetation beyond with a nature play trail and build your own cubby opportunity in the clearing.

## INDICATIVE PLAY AND FITNESS EQUIPMENT

Nature play trail obstacle course

Build your own cubby frame

Three way swing

Multiplay structure

Leg strengthening exercise station

Strength exercise station

Woodgrain finish aluminium picnic setting