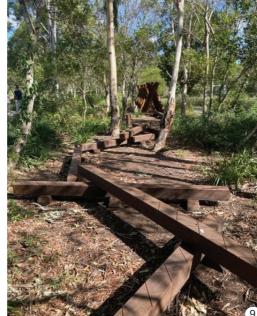

The new playground will feature a 3 way swingset, large multiplay unit and picnic setting. The playground extends into the vegetation beyond with a nature play trail and build your own cubby opportunity in the clearing.

## INDICATIVE PLAY AND FITNESS EQUIPMENT

Nature play trail obstacle course

Build your own cubby frame

Three way swing

Multiplay structure

Leg strengthening exercise station

Strength exercise station

Woodgrain finish aluminium picnic setting

Stepping stones in play mulch

Rubber softfall under swing

Painted totem nature trail markers

Sandstone seating edge

Nature play trail through vegetation

Hornsby Shire Council 296 Peats Ferry Road, Hornsby PO Box 37, Hornsby NSW 1630