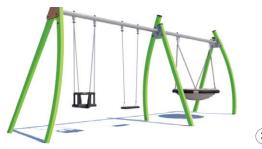

The new playground will feature a 3 way swingset, large multiplay unit and picnic setting. The playground extends into the vegetation beyond with a nature play trail and build your own cubby opportunity in the clearing.

## INDICATIVE PLAY AND FITNESS EQUIPMENT

Nature play trail obstacle course

Build your own cubby frame

Three way swing

Multiplay structure

Leg strengthening exercise station

Strength exercise station

Woodgrain finish aluminium picnic setting