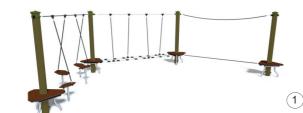

The new playground will feature a 3 way swingset, large multiplay unit and picnic setting. The playground extends into the vegetation beyond with a nature play trail and build your own cubby opportunity in the clearing.

## INDICATIVE PLAY AND FITNESS EQUIPMENT

Nature play trail obstacle course

Build your own cubby frame

Three way swing

Multiplay structure

Leg strengthening exercise station

Strength exercise station

Woodgrain finish aluminium picnic setting