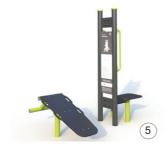

The playground will be shaded by the adjacent established canopy and new canopy tree plantings.

The masterplan proposes exercise equipment along the circuit path. It will provide opportunities for warm up and strengthening activities.

## INDICATIVE PLAY AND FITNESS EQUIPMENT

Nature play trail obstacle course

Build your own cubby frame

Three way swing

Multiplay structure

Leg strengthening exercise station

Strength exercise station

Woodgrain finish aluminium picnic setting