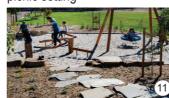

## INDICATIVE PLAY AND FITNESS EQUIPMENT

Nature play trail obstacle course

Build your own cubby frame

Three way swing

Multiplay structure

Leg strengthening exercise station

Strength exercise station

Woodgrain finish aluminium picnic setting

Stepping stones in play mulch

Rubber softfall under swing

Painted totem nature trail markers

Sandstone seating edge

Nature play trail through vegetation

Hornsby Shire Council 296 Peats Ferry Road, Hornsby PO Box 37, Hornsby NSW 1630