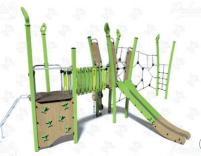

The new playground will feature a 3 way swingset, large multiplay unit and picnic setting. The playground extends into the vegetation beyond with a nature play trail and build your own cubby opportunity in the clearing.

## INDICATIVE PLAY AND FITNESS EQUIPMENT

Nature play trail obstacle course

Build your own cubby frame

Three way swing

Multiplay structure

Leg strengthening exercise station

Strength exercise station

Woodgrain finish aluminium picnic setting