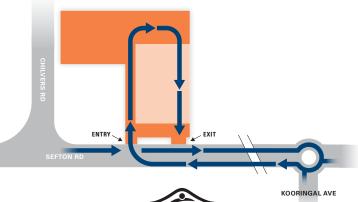

## Changed Traffic Conditions during busy Summer period

Please note changed traffic conditions are active during the Community Recycling Centre's busy period.

Commencing 24 December, visitors will be directed to proceed past the entrance of the centre, turn around at the roundabout and queue on the opposite side of Sefton Road.

The CRC will be closed from 12pm Tuesday 24 December 2024, reopening 8:30am Thursday 2 January, 2025.

On reopening, there is high demand causing long queues and delays at the CRC. To avoid a long wait, sort your waste before you visit, consider postponing your visit to later in January, and ensure you follow traffic instructions.