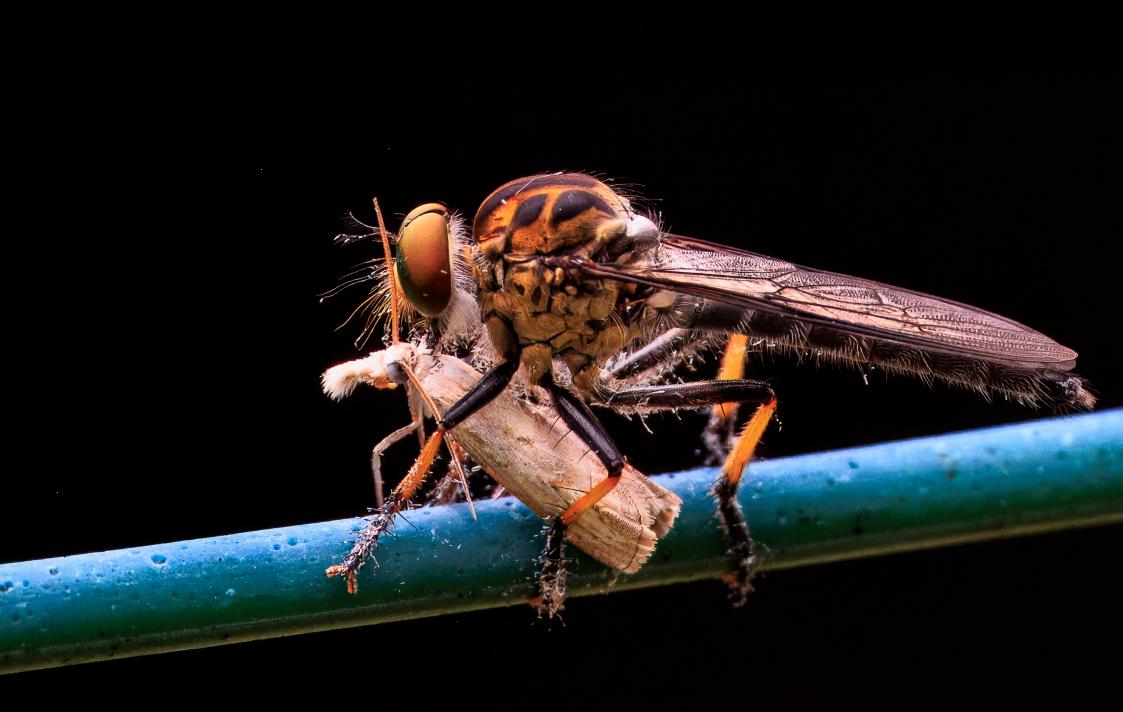

| 18        | 19                                | 20     | 21       | <b>22</b><br>World Rainforest Day |
| 23                          | 24                                                                                                                                                                                                                                                                                                                   | 25        | 26                                | 27     | 28       | 29                                |



Image: Robber fly on my clothes line by Marie Kobler

#### JULY 2025

| MONDAY                  | TUESDAY                                         | WEDNESDAY | THURSDAY | FRIDAY                                                                                                                                                                                                                                                                                                        | SATURDAY                        | SUNDAY                         |  |
|-------------------------|-------------------------------------------------|-----------|----------|---------------------------------------------------------------------------------------------------------------------------------------------------------