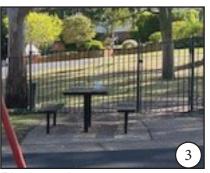

## **EXISTING CONDITION SITE PHOTOS**

Pine Street Bus Stop

Park name signage

Picnic setting

Swings with sling seats

Toddler swings

Basket ball hoop

Climbing tower with slide