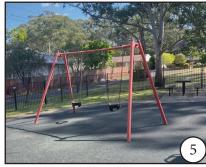

## **EXISTING CONDITION SITE PHOTOS**

Pine Street Bus Stop

Park name signage

Picnic setting

Swings with sling seats

Toddler swings

Basket ball hoop

Climbing tower with slide