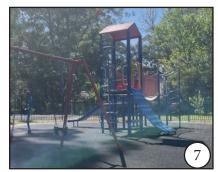

## **EXISTING CONDITION SITE PHOTOS**

Pine Street Bus Stop

Park name signage

Picnic setting

Swings with sling seats

Toddler swings

Basket ball hoop

Climbing tower with slide