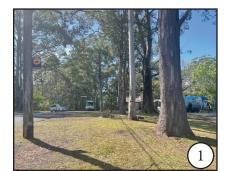

## **EXISTING CONDITION SITE PHOTOS**

Pine Street Bus Stop

Park name signage

Picnic setting

Swings with sling seats

Toddler swings

Basket ball hoop

Climbing tower with slide

Open lawn area with mature Eucalyptus trees

Cafe seating area with new tree plantings

Trike track / cafe boundary wall

Black Tubular Playground fencing

Parks, Trees and Recreation Branch

Hornsby Shire Council 296 Peats Ferry Road, Hornsby PO Box 37, Hornsby NSW 1630