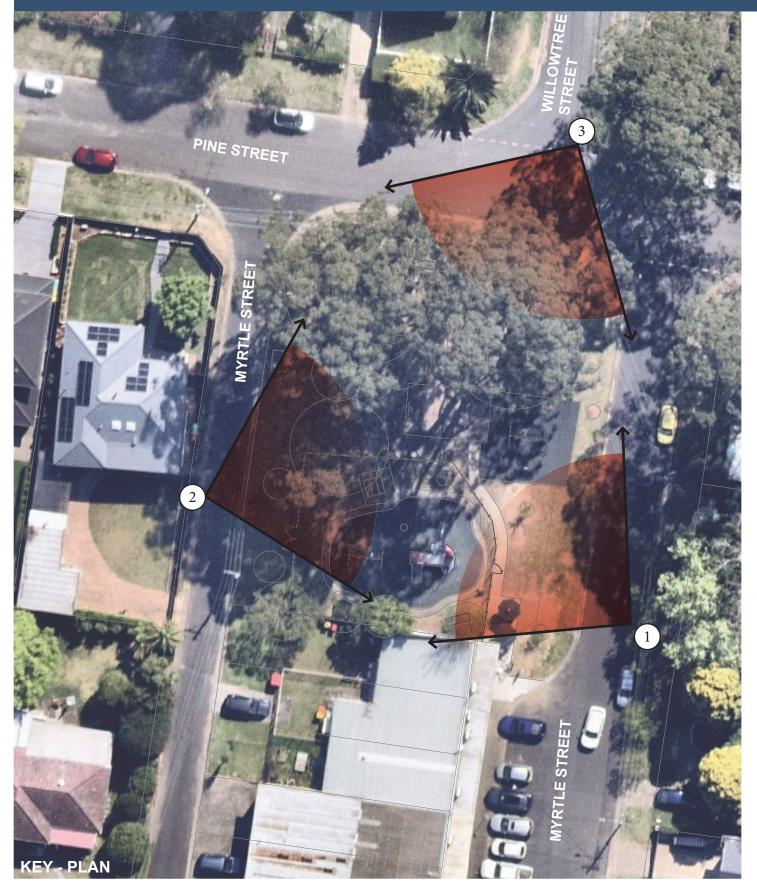

## **SITE PHOTOS - STREETVIEW**

Parks, Trees and Recreation Branch

Hornsby Shire Council 296 Peats Ferry Road, Hornsby PO Box 37, Hornsby NSW 1630

Telephone 9847 6666 8.30am - 5pm Mon-Fri